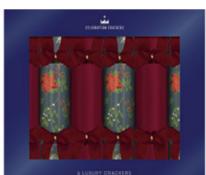

# KRAFT TRAY 12 INCH CRACKERS, 6 PER TRAY

Bring festive cheer to every event with our Kraft Trays. With a choice of seasonal patterns and filled with lovely gifts, these crackers are sure to be a people pleaser.

KT0101-FMP The Nutcracker FSC Mix

KT0103-FMP White Snowflake FSC Mix

Each Cracker Contains a Hat, Satisfying Snap, Amusing Joke/Motto & One of the Following Gifts: Padlock with Key, Heart Paperclip, Stocking Cookie Cutter, Wine Charms, Bottle Opener & Marbles.