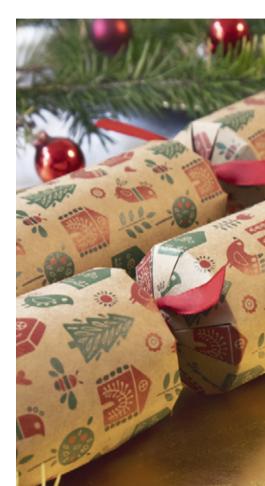

# KRAFT TRAY 12 INCH CRACKERS, 6 PER TRAY

Bring festive cheer to every event with our Kraft Trays. With a choice of seasonal patterns and filled with lovely gifts, these crackers are sure to be a people pleaser.

KT0101-FMP The Nutcracker FSC Mix

KT0103-FMP White Snowflake FSC Mix

Each Cracker Contains a Hat, Satisfying Snap, Amusing Joke/Motto & One of the Following Gifts: Padlock with Key, Heart Paperclip, Stocking Cookie Cutter, Wine Charms, Bottle Opener & Marbles.