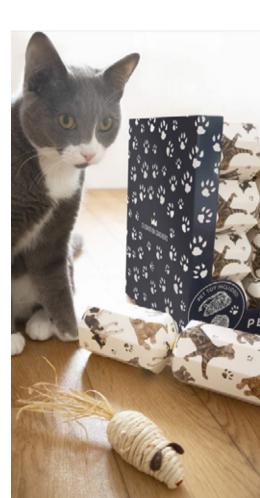

MS0101-FMP Mini Santa & Reindeer FSC Mix

Each Cracker Contains a Hat, Satisfying Snap, Amusing Joke/Motto & a Sticker Set.

MS0102-FMP Mini Soldier FSC Mix

MS0103-FMP Mini Penguin & Polar Bear FSC Mix

PET 13 INCH CRAC KERS, 12 PER POS 28

Our pet Christmas crackers are purr-fect for your four legged friends, ensure they can be part of the festivities too! Our pet crackers don't contain a snap in order not to damage their ears, however do contain a toy to keep them busy whilst you tuck into your Christmas dinner.

Each Cracker Contains a noise free bang card with an Amusing Joke & Gift for your pet.

PX0204-FMP Dog Cracker FSC Mix

Each Cracker Contains a noise free bang card with an Amusing Joke & Gift for your pet.