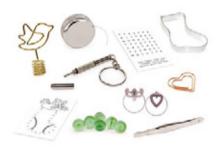

KT0101-FMP The Nutcracker FSC Mix

KT0103-FMP White Snowflake FSC Mix

Each Cracker Contains a Hat, Satisfying Snap, Amusing Joke/Motto & One of the Following Gifts: Padlock with Key, Heart Paperclip, Stocking Cookie Cutter, Wine Charms, Bottle Opener & Marbles.

KT0102-FMP Christmas Jumper FSC Mix

KT0105-FMP Tropical Birds FSC Mix

Each Cracker Contains a Hat, Satisfying Snap, Amusing Joke/Motto & One of the Following Gifts: Padlock with Key, Heart Paperclip, Stocking Cookie Cutter, Wine Charms, Bottle Opener & Marbles.

KC0404-FMP Christmas Sprig FSC Mix

Each Cracker Contains a Hat, Satisfying Snap, Amusing Joke/Motto & One of the Following Gifts: Pencil Topper, Metal Yo-yo Wordsearch Puzzle, Stocking Cookie Cutter, Screwdriver Keyring, Heart Paperclip, Dotto-Dot Puzzle, Marbles, Wine Charms & Tweezers.

Make sure everyone has a cracker to pull with our Kraft Cubes which are filled with 12 crackers and bursting with glorious goodies

KC0406-FMP Kraft Deer FSC Mix

KC0407-FMP Natural Sprigs FSC Mix

Each Cracker Contains a Hat, Satisfying Snap, Amusing Joke/Motto & One of the Following Gifts: Pencil Topper, Metal Yo-yo Wordsearch Puzzle, Stocking Cookie Cutter, Screwdriver Keyring, Heart Paperclip, Dotto-Dot Puzzle, Marbles, Wine Charms & Tweezers.