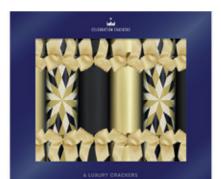

26

FORTNUM & MASON

TOAST

'

Cox & Cox LIBERTY

John Lewis

thornback & peel

Harping back to an era of elegance and grace, we've paired classic Regency style with sophisticated gifts. Perfect for anyone wanting to make a bold statement, whatever the occasion.

RG0601-FMP Red & Navy Gatsby FSC Mix

RG0602-FMP Ornate Silver FSC Mix

RG0604-FMP

Harlequin Explosion FSC Mix

Each Cracker Contains a Hat, Satisfying Snap, Amusing Joke/Motto & One of the Following Gifts: Silver Mirror, Silver Fish & Chip Fork, Spiral Egg Cup, Screwdriver Keyring, Reindeer Keychain & Measuring Cup.