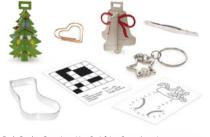

Each Cracker Contains a Hat, Satisfying Snap, Amusing Joke/Motto & One of the Following Gifts: Christmas Tree Decoration, Heart Paperclip, Bell Decoration, Tweezers, Stocking Cookie Cutter, Crossword Puzzle, Star Keyring, & Dot-to-Dot Puzzle.