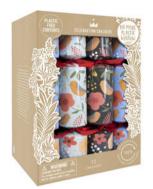

# KRAFT TRAY 12 INCH CRACKERS, 6 PER TRAY

Bring festive cheer to every event with our Kraft Trays. With a choice of seasonal patterns and filled with lovely gifts, these crackers are sure to be a people pleaser.

KT0102-FMP Christmas Jumper FSC Mix

KT0105-FMP Tropical Birds FSC Mix

Each Cracker Contains a Hat, Satisfying Snap, Amusing Joke/Motto & One of the Following Gifts: Padlock with Key, Heart Paperclip, Stocking Cookie Cutter, Wine Charms, Bottle Opener & Marbles.