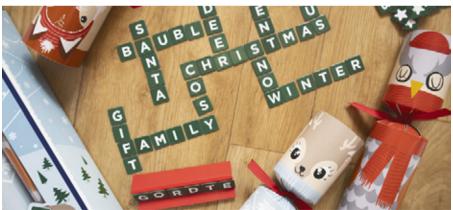

#### **WOODLAND WORDS**

12 INCH CRACKERS, 6 PER TRAY

Perfect for all the family, these Woodland Words crackers are fun and challenging in equal measure. 100% reusable\* and sure to get everyone talking, each guest will be scrambling to find the best word time and time again! \*word game is reusable.

FX0104-FMP Woodland Words FSC Mix

Each Cracker Contains a Hat, Satisfying Snap, Amusing Joke/Motto, 25 random Letter Tiles & a Tile Holder.