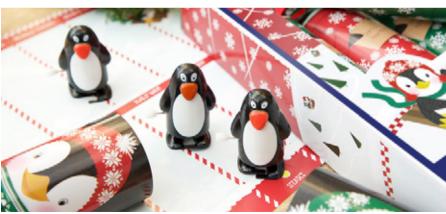

#### PENGUIN RACING

12 INCH CRACKERS, 6 PER TRAY

Ready...Set... Go! Don your Christmas jumpers and watch your penguins race down the track towards the finish line. There's 'snow' guessing who will come first, as all your guests cheer on their chosen racer. These crackers promise to keep the fun going even after they have been pulled.

FX0102-FMP Penguin Racing FSC Mix

Each Cracker Contains a Hat, Satisfying Snap, Amusing Joke/Motto & Racing Penguin.

These crackers come with coloured stickers & racetrack.