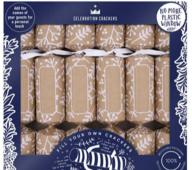

#### FILL YOUR OWN

12 INCH CRACKERS, 6 PER TRAY

Made with festive cheer and ready to be finished with love, these Fill Your Own are perfect for adding a unique twist to your Christmas table. Just fill with your own gifts, and tie the loose end with the ribbon provided for a unique cracker experience!

FY0103-FMP Kraft Botanical FYO FSC Mix

FY0104-FMP Sprig & Berry FYO FSC Mix

Each Cracker Contains a Hat, Satisfying Snap, & Amusing Joke/Motto Inside you will find Ties to secure the open end of the Cracker.