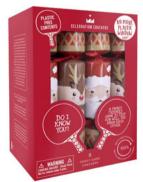

#### FAMILY CUBE 12 INCH CRACKERS, 12 PER TRAY

A fantastic way to cater for any friend or family occasions. Filled with a fun Do I Know You paddle game to get the party started.

CU0705-FMP Red & Green Nutcracker FSC Mix

CU0708-FMP Santa & Reindeer FSC Mix

Each Cracker Contains a Hat, Satisfying Snap, Amusing Joke/Motto & a double sided Question/Score Card. Inside you will find 2 Do I Know You? Playing Paddles.

CU0707-FMP Christmas Text FSC Mix