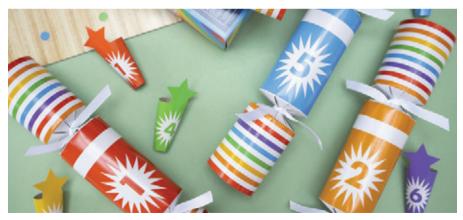

### HARLEQUIN MAGIC

12 INCH CRACKERS, 6 PER TRAY

Channel your inner Houdini and mystify your quests with our dazzling magic crackers. Complete with six individual magic tricks, these crackers are perfect for adding a touch of mystery to any gathering.

FX0109 Harlequin Magic

Each Cracker Contains a Hat, Satisfying Snap, Amusing Joke/Motto, Magic Instruction Sheet & One of the Following Magic Tricks:

Magic Cup, Three Balls Return, Magic Poker Cards, Wonderful Dice, Magic Dice in a Box & Rope Cut.