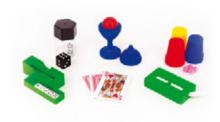

### HARLEQUIN MAGIC

12 INCH CRACKERS, 6 PER TRAY

Channel your inner Houdini and mystify your quests with our dazzling magic crackers. Complete with six individual magic tricks, these crackers are perfect for adding a touch of mystery to any gathering.

FX0109 Harlequin Magic

Each Cracker Contains a Hat, Satisfying Snap, Amusing Joke/Motto, Magic Instruction Sheet & One of the Following Magic Tricks:

Magic Cup, Three Balls Return, Magic Poker Cards, Wonderful Dice, Magic Dice in a Box & Rope Cut.