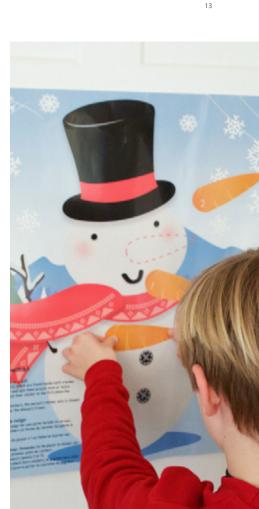

#### PIN THE NOSE 12 INCH CRACKERS, 6 PER TRAY

Adding a festive twist to an age old party classic, these pin the nose on the snowman crackers provide fun for all the family.

FX0103-FMP Pin The Nose FSC Mix

Each Cracker Contains a Hat, Satisfying Snap, Amusing Joke/ Motto & a reusable Carrot sticker to stick on to the poster. Inside you will find a Mask, a Winners Crown & a Pin The Nose Poster.

RECYCLABLE PACKAGING The packaging is recyclable.

REUSABLE CONTENTS These contents are designed to be used over and over again.

NON-PLASTIC CONTENTS No content is made from, or includes, any plastic.