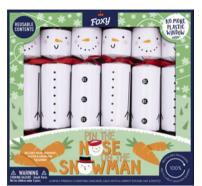

#### PIN THE NOSE 12 INCH CRACKERS, 6 PER TRAY

Adding a festive twist to an age old party classic, these pin the nose on the snowman crackers provide fun for all the family.

FX0103-FMP Pin The Nose FSC Mix

Each Cracker Contains a Hat, Satisfying Snap, Amusing Joke/ Motto & a reusable Carrot sticker to stick on to the poster. Inside you will find a Mask, a Winners Crown & a Pin The Nose Poster.

RECYCLABLE PACKAGING The packaging is recyclable.