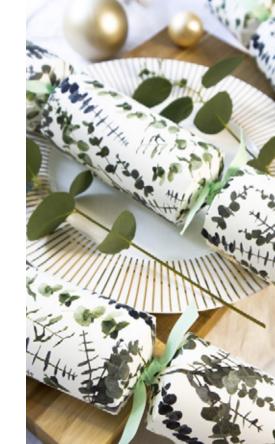

Make sure everyone has a cracker to pull with our Kraft Cubes which are filled with 12 crackers and bursting with glorious goodies

KC0406-FMP Kraft Deer FSC Mix

KC0407-FMP Natural Sprigs FSC Mix

Each Cracker Contains a Hat, Satisfying Snap, Amusing Joke/Motto & One of the Following Gifts: Pencil Topper, Metal Yo-yo Wordsearch Puzzle, Stocking Cookie Cutter, Screwdriver Keyring, Heart Paperclip, Dotto-Dot Puzzle, Marbles, Wine Charms & Tweezers.