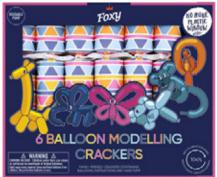

FX0108-FMP Balloon Modelling FSC Mix

Each Cracker Contains a Hat, Satisfying Snap, Amusing Joke/Motto, a double sided Balloon Modelling Instruction Sheet & 5 individual Balloons.

Inside you will find a Balloon Pump and Eye Stickers.

RECYCLABLE PACKAGING
The packaging is recyclable.

REUSABLE CONTENTS

These contents are designed to be used over and over again.

8