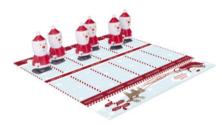

#### RACE TO THE NORTH POLE

12 INCH CRACKERS, 6 PER TRAY

115, 01 ER 11011

When Christmas dinner is over and everyone is more stuffed than the turkey, why not spruce things up with a (lightly) competitive race to the North Pole. These crackers are sure to provide an evening of endless family fun!

FX0101-FMP Race to the North Pole FSC Mix

Each Cracker Contains a Hat, Satisfying Snap, Amusing Joke/Motto & Racing Santa.

These crackers come with coloured stickers & racetrack.