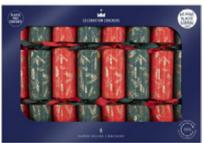

## 12 DAYS 12 INCH CRACKERS, 12 PER TRAY

A traditional concept with a contemporary design, these crackers are sure to be a hit with all your guests. Our 12 days crackers are complete with a hat, snap, motto and gift, and are in support of Mind, one of the leading mental health charities in the UK.

SL0114-FMP
12 Days Mind Charity Crackers FSC Mix

Each Cracker Contains a Hat, Satisfying Snap, Amusing Joke/Motto & One of the Following Decorations: Red Bauble, Penguin, Bell, Green Tree, Christmas Cracker, Blue Bauble, Silver Star, Yellow Star, Robin, Turkey, Snowflake & Silver Tree.