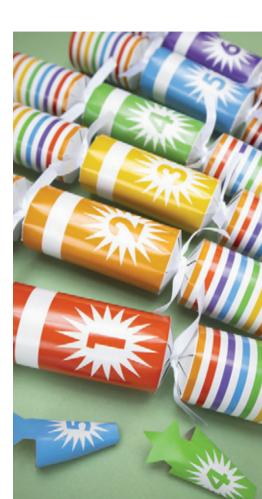

### HARLEQUIN MAGIC

12 INCH CRACKERS, 6 PER TRAY

Channel your inner Houdini and mystify your quests with our dazzling magic crackers. Complete with six individual magic tricks, these crackers are perfect for adding a touch of mystery to any gathering.

FX0109 Harlequin Magic

Each Cracker Contains a Hat, Satisfying Snap, Amusing Joke/Motto, Magic Instruction Sheet & One of the Following Magic Tricks:

Magic Cup, Three Balls Return, Magic Poker Cards, Wonderful Dice, Magic Dice in a Box & Rope Cut.