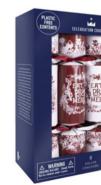

# KRAFT TRAY 12 INCH CRACKERS, 6 PER TRAY

Bring festive cheer to every event with our Kraft Trays. With a choice of seasonal patterns and filled with lovely gifts, these crackers are sure to be a people pleaser.

KT0101-FMP The Nutcracker FSC Mix

KT0103-FMP White Snowflake FSC Mix

Each Cracker Contains a Hat, Satisfying Snap, Amusing Joke/Motto & One of the Following Gifts: Padlock with Key, Heart Paperclip, Stocking Cookie Cutter, Wine Charms, Bottle Opener & Marbles.