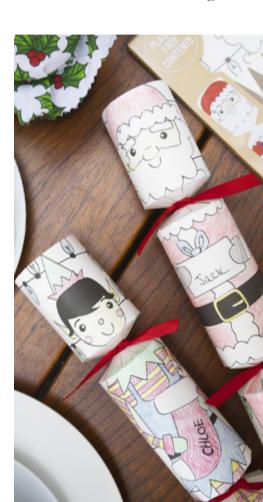

## COLOUR ME IN 12 INCH CRACKERS, 6 PER PACKET

Perfect for children, parents, grandparents... and everyone in between, these colour me in Christmas crackers will add a touch of individuality to every Christmas table. Just colour, roll, fill and tie and you're good to go!

SL0351 Santa & Elf Colour Me In

Each Pack Contains Hats, Cracker Flats with Satisfying Snaps, Amusing Jokes/Mottos, Ties & Colouring Pencils.

RECYCLABLE PACKAGING The packaging is recyclable.

REUSABLE CONTENTS These contents are designed to be used over and over again.