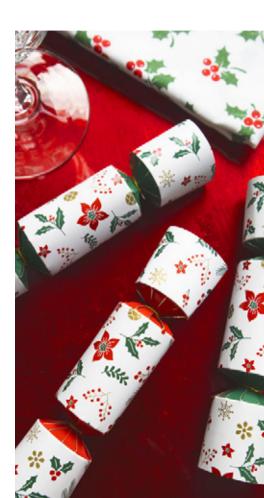

26

FORTNUM & MASON

TOAST

'

Cox & Cox LIBERTY

John Lewis

thornback & peel

Harping back to an era of elegance and grace, we've paired classic Regency style with sophisticated gifts. Perfect for anyone wanting to make a bold statement, whatever the occasion.

RG0601-FMP Red & Navy Gatsby FSC Mix

RG0602-FMP Ornate Silver FSC Mix

RG0604-FMP

Harlequin Explosion FSC Mix

Each Cracker Contains a Hat, Satisfying Snap, Amusing Joke/Motto & One of the Following Gifts: Silver Mirror, Silver Fish & Chip Fork, Spiral Egg Cup, Screwdriver Keyring, Reindeer Keychain & Measuring Cup.