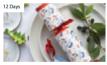

## 12 DAYS 12 INCH CRACKERS, 12 PER TRAY

A traditional concept with a contemporary design, these crackers are sure to be a hit with all your guests. Our 12 days crackers are complete with a hat, snap, motto and gift, and are in support of Mind, one of the leading mental health charities in the UK.

SL0114-FMP
12 Days Mind Charity Crackers FSC Mix

Each Cracker Contains a Hat, Satisfying Snap, Amusing Joke/Motto & One of the Following Decorations: Red Bauble, Penguin, Bell, Green Tree, Christmas Cracker, Blue Bauble, Silver Star, Yellow Star, Robin, Turkey, Snowflake & Silver Tree.