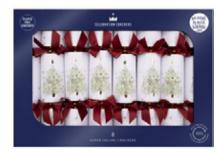

## DELUXE 12 12 INCH CRACKERS, 8 PER TRAY

Keep it classic or go bold and bright. With a huge range of designs and colours to choose from, we've made a Deluxe cracker to match the sharpest party host's table decor.

SL0608-FMP Midnight Deer FSC Mix

SL0609-FMP Christmas Emblems FSC Mix

SL0610-FMP Starry Surprise FSC Mix

SL0611-FMP Bejewelled FSC Mix REUSABLE CONTENTS

and over again.

NON-PLASTIC CONTENTS These contents are designed to be used over No content is made from, or includes. any plastic.

Each Cracker Contains a Hat, Satisfying Snap, Amusing Joke/Motto & One of the Following Gifts: Christmas Tree Decoration, Heart Paperclip, Bell Decoration, Tweezers, Stocking Cookie Cutter, Crossword Puzzle, Star Keyring, & Dot-to-Dot Puzzle.