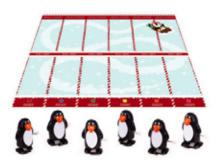

#### PENGUIN RACING

12 INCH CRACKERS, 6 PER TRAY

Ready...Set... Go! Don your Christmas jumpers and watch your penguins race down the track towards the finish line. There's 'snow' guessing who will come first, as all your guests cheer on their chosen racer. These crackers promise to keep the fun going even after they have been pulled.

FX0102-FMP Penguin Racing FSC Mix

Each Cracker Contains a Hat, Satisfying Snap, Amusing Joke/Motto & Racing Penguin.

These crackers come with coloured stickers & racetrack.