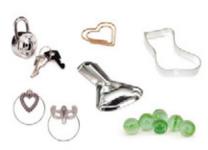

KT0101-FMP The Nutcracker FSC Mix

KT0103-FMP White Snowflake FSC Mix

Each Cracker Contains a Hat, Satisfying Snap, Amusing Joke/Motto & One of the Following Gifts: Padlock with Key, Heart Paperclip, Stocking Cookie Cutter, Wine Charms, Bottle Opener & Marbles.

KT0102-FMP Christmas Jumper FSC Mix

KT0105-FMP Tropical Birds FSC Mix

Each Cracker Contains a Hat, Satisfying Snap, Amusing Joke/Motto & One of the Following Gifts: Padlock with Key, Heart Paperclip, Stocking Cookie Cutter, Wine Charms, Bottle Opener & Marbles.