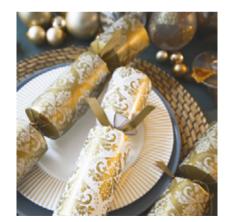

26

FORTNUM & MASON

TOAST

'

Cox & Cox LIBERTY

John Lewis

thornback & peel

Harping back to an era of elegance and grace, we've paired classic Regency style with sophisticated gifts. Perfect for anyone wanting to make a bold statement, whatever the occasion.

RG0601-FMP Red & Navy Gatsby FSC Mix

RG0602-FMP Ornate Silver FSC Mix

RG0604-FMP

Harlequin Explosion FSC Mix

Each Cracker Contains a Hat, Satisfying Snap, Amusing Joke/Motto & One of the Following Gifts: Silver Mirror, Silver Fish & Chip Fork, Spiral Egg Cup, Screwdriver Keyring, Reindeer Keychain & Measuring Cup.