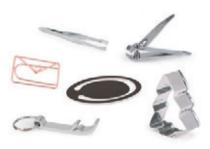

RG0601-FMP Red & Navy Gatsby FSC Mix

RG0602-FMP Ornate Silver FSC Mix

RG0604-FMP

Harlequin Explosion FSC Mix

Each Cracker Contains a Hat, Satisfying Snap, Amusing Joke/Motto & One of the Following Gifts: Silver Mirror, Silver Fish & Chip Fork, Spiral Egg Cup, Screwdriver Keyring, Reindeer Keychain & Measuring Cup.

KT0101-FMP The Nutcracker FSC Mix

KT0103-FMP White Snowflake FSC Mix

Each Cracker Contains a Hat, Satisfying Snap, Amusing Joke/Motto & One of the Following Gifts: Padlock with Key, Heart Paperclip, Stocking Cookie Cutter, Wine Charms, Bottle Opener & Marbles.