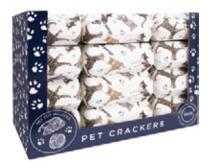

MS0101-FMP Mini Santa & Reindeer FSC Mix

Each Cracker Contains a Hat, Satisfying Snap, Amusing Joke/Motto & a Sticker Set.

MS0102-FMP Mini Soldier FSC Mix

MS0103-FMP Mini Penguin & Polar Bear FSC Mix

PET 13 INCH CRAC KERS, 12 PER POS 28

Our pet Christmas crackers are purr-fect for your four legged friends, ensure they can be part of the festivities too! Our pet crackers don't contain a snap in order not to damage their ears, however do contain a toy to keep them busy whilst you tuck into your Christmas dinner.

Each Cracker Contains a noise free bang card with an Amusing Joke & Gift for your pet.

PX0204-FMP Dog Cracker FSC Mix

Each Cracker Contains a noise free bang card with an Amusing Joke & Gift for your pet.