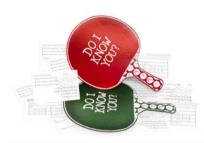

#### FAMILY CUBE 12 INCH CRACKERS, 12 PER TRAY

A fantastic way to cater for any friend or family occasions. Filled with a fun Do I Know You paddle game to get the party started.

CU0705-FMP Red & Green Nutcracker FSC Mix

CU0708-FMP Santa & Reindeer FSC Mix

Each Cracker Contains a Hat, Satisfying Snap, Amusing Joke/Motto & a double sided Question/Score Card. Inside you will find 2 Do I Know You? Playing Paddles.

CU0707-FMP Christmas Text FSC Mix