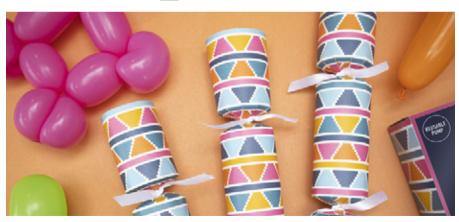

### HARLEQUIN MAGIC

12 INCH CRACKERS, 6 PER TRAY

Channel your inner Houdini and mystify your quests with our dazzling magic crackers. Complete with six individual magic tricks, these crackers are perfect for adding a touch of mystery to any gathering.

FX0109 Harlequin Magic

Each Cracker Contains a Hat, Satisfying Snap, Amusing Joke/Motto, Magic Instruction Sheet & One of the Following Magic Tricks:

Magic Cup, Three Balls Return, Magic Poker Cards, Wonderful Dice, Magic Dice in a Box & Rope Cut.