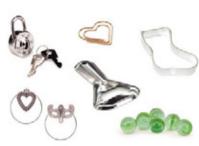

KT0101-FMP The Nutcracker FSC Mix

KT0103-FMP White Snowflake FSC Mix

Each Cracker Contains a Hat, Satisfying Snap, Amusing Joke/Motto & One of the Following Gifts: Padlock with Key, Heart Paperclip, Stocking Cookie Cutter, Wine Charms, Bottle Opener & Marbles.