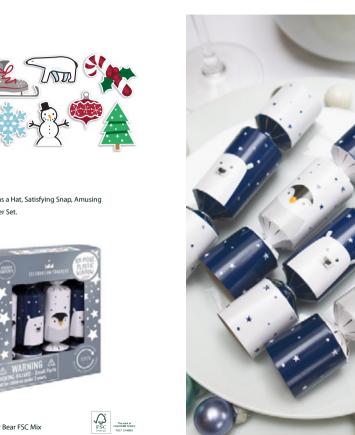

26

FORTNUM & MASON

TOAST

'

Cox & Cox LIBERTY

John Lewis

thornback & peel

Harping back to an era of elegance and grace, we've paired classic Regency style with sophisticated gifts. Perfect for anyone wanting to make a bold statement, whatever the occasion.

RG0601-FMP Red & Navy Gatsby FSC Mix

RG0602-FMP Ornate Silver FSC Mix

RG0604-FMP

Harlequin Explosion FSC Mix

Each Cracker Contains a Hat, Satisfying Snap, Amusing Joke/Motto & One of the Following Gifts: Silver Mirror, Silver Fish & Chip Fork, Spiral Egg Cup, Screwdriver Keyring, Reindeer Keychain & Measuring Cup.