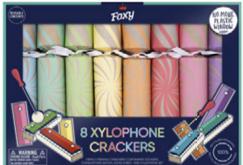

FX0106-FMP Origami FSC Mix

Each Cracker Contains a Hat, Satisfying Snap, Amusing Joke/Motto, 3 Coloured Origami Papers & a double sided Animal Origami Instruction Sheet.

FX0107 Pastel Swirl Xylophone

Each Cracker Contains a Hat, Satisfying Snap, Amusing Joke/Motto, a Numbered Xylophone, Percussion Stick & Numbered Sticker.

Inside you will find a Musical Sheet & Conductor Baton.

RECYCLABLE PACKAGING

The packaging is recyclable.

REUSABLE CONTENTS

These contents are designed to be used over and over again.

NON-PLASTIC CONTENTS

No content is made from, or includes, any plastic.