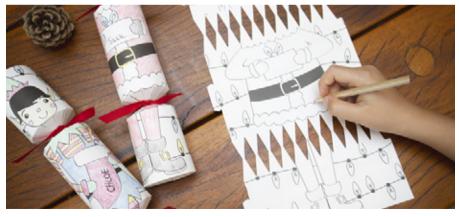

## COLOUR ME IN 12 INCH CRACKERS, 6 PER PACKET

Perfect for children, parents, grandparents... and everyone in between, these colour me in Christmas crackers will add a touch of individuality to every Christmas table. Just colour, roll, fill and tie and you're good to go!

SL0351 Santa & Elf Colour Me In

Each Pack Contains Hats, Cracker Flats with Satisfying Snaps, Amusing Jokes/Mottos, Ties & Colouring Pencils.

RECYCLABLE PACKAGING The packaging is recyclable.

REUSABLE CONTENTS These contents are designed to be used over and over again.