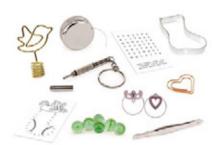

KT0101-FMP The Nutcracker FSC Mix

KT0103-FMP White Snowflake FSC Mix

Each Cracker Contains a Hat, Satisfying Snap, Amusing Joke/Motto & One of the Following Gifts: Padlock with Key, Heart Paperclip, Stocking Cookie Cutter, Wine Charms, Bottle Opener & Marbles.