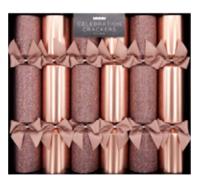

26

FORTNUM & MASON

TOAST

'

Cox & Cox LIBERTY

John Lewis

thornback & peel

Harping back to an era of elegance and grace, we've paired classic Regency style with sophisticated gifts. Perfect for anyone wanting to make a bold statement, whatever the occasion.

RG0601-FMP Red & Navy Gatsby FSC Mix

RG0602-FMP Ornate Silver FSC Mix

RG0604-FMP

Harlequin Explosion FSC Mix

Each Cracker Contains a Hat, Satisfying Snap, Amusing Joke/Motto & One of the Following Gifts: Silver Mirror, Silver Fish & Chip Fork, Spiral Egg Cup, Screwdriver Keyring, Reindeer Keychain & Measuring Cup.