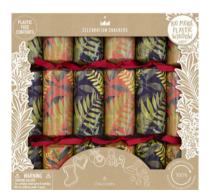

# KRAFT TRAY 12 INCH CRACKERS, 6 PER TRAY

Bring festive cheer to every event with our Kraft Trays. With a choice of seasonal patterns and filled with lovely gifts, these crackers are sure to be a people pleaser.

KT0101-FMP The Nutcracker FSC Mix

KT0103-FMP White Snowflake FSC Mix

Each Cracker Contains a Hat, Satisfying Snap, Amusing Joke/Motto & One of the Following Gifts: Padlock with Key, Heart Paperclip, Stocking Cookie Cutter, Wine Charms, Bottle Opener & Marbles.