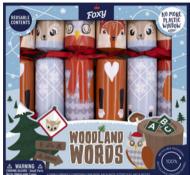

#### **WOODLAND WORDS**

12 INCH CRACKERS, 6 PER TRAY

Perfect for all the family, these Woodland Words crackers are fun and challenging in equal measure. 100% reusable\* and sure to get everyone talking, each guest will be scrambling to find the best word time and time again! \*word game is reusable.

FX0104-FMP Woodland Words FSC Mix

Each Cracker Contains a Hat, Satisfying Snap, Amusing Joke/Motto, 25 random Letter Tiles & a Tile Holder.