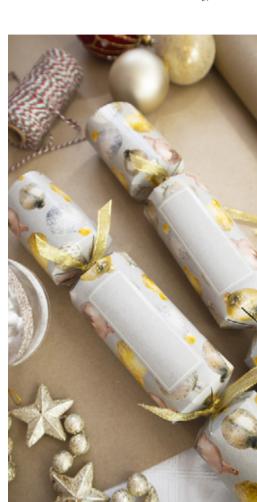

#### FILL YOUR OWN

12 INCH CRACKERS, 6 PER TRAY

Made with festive cheer and ready to be finished with love, these Fill Your Own are perfect for adding a unique twist to your Christmas table. Just fill with your own gifts, and tie the loose end with the ribbon provided for a unique cracker experience!

FY0103-FMP Kraft Botanical FYO FSC Mix

FY0104-FMP Sprig & Berry FYO FSC Mix

Each Cracker Contains a Hat, Satisfying Snap, & Amusing Joke/Motto Inside you will find Ties to secure the open end of the Cracker.

FY0105-FMP Bauble FYO FSC Mix

REUSABLE CONTENTS These contents are designed to be used over and over again.