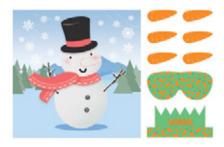

#### PIN THE NOSE 12 INCH CRACKERS, 6 PER TRAY

Adding a festive twist to an age old party classic, these pin the nose on the snowman crackers provide fun for all the family.

FX0103-FMP Pin The Nose FSC Mix

Each Cracker Contains a Hat, Satisfying Snap, Amusing Joke/ Motto & a reusable Carrot sticker to stick on to the poster. Inside you will find a Mask, a Winners Crown & a Pin The Nose Poster.

RECYCLABLE PACKAGING The packaging is recyclable.