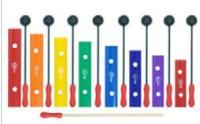

FX0106-FMP Origami FSC Mix

Each Cracker Contains a Hat, Satisfying Snap, Amusing Joke/Motto, 3 Coloured Origami Papers & a double sided Animal Origami Instruction Sheet.

FX0107 Pastel Swirl Xylophone

Each Cracker Contains a Hat, Satisfying Snap, Amusing Joke/Motto, a Numbered Xylophone, Percussion Stick & Numbered Sticker.

Inside you will find a Musical Sheet & Conductor Baton.

RECYCLABLE PACKAGING

The packaging is recyclable.

REUSABLE CONTENTS

These contents are designed to be used over and over again.

NON-PLASTIC CONTENTS

No content is made from, or includes, any plastic.