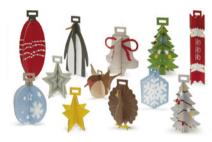

SL0114-FMP
12 Days Mind Charity Crackers FSC Mix

Each Cracker Contains a Hat, Satisfying Snap, Amusing Joke/Motto & One of the Following Decorations: Red Bauble, Penguin, Bell, Green Tree, Christmas Cracker, Blue Bauble, Silver Star, Yellow Star, Robin, Turkey, Snowflake & Silver Tree.