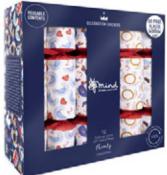

## 12 DAYS 12 INCH CRACKERS, 12 PER TRAY

A traditional concept with a contemporary design, these crackers are sure to be a hit with all your guests. Our 12 days crackers are complete with a hat, snap, motto and gift, and are in support of Mind, one of the leading mental health charities in the UK.

SL0114-FMP
12 Days Mind Charity Crackers FSC Mix

Each Cracker Contains a Hat, Satisfying Snap, Amusing Joke/Motto & One of the Following Decorations: Red Bauble, Penguin, Bell, Green Tree, Christmas Cracker, Blue Bauble, Silver Star, Yellow Star, Robin, Turkey, Snowflake & Silver Tree.