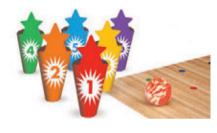

Bringing a family favourite to your home, these bowling crackers are sure to strike the right mark with everyone! With six bowling pins and a ball supplied, these crackers are the perfect way to pass the time whilst waiting for your main course!

FX0105-FMP Rainbow Bowling FSC Mix

Each Cracker Contains a Hat, Satisfying Snap, Amusing
Joke/Motto & a Bowling Pin.
Inside you will find a Rubber Bowling Ball & Bowling Alley.

RECYCLABLE PACKAGING

The packaging is recyclable.