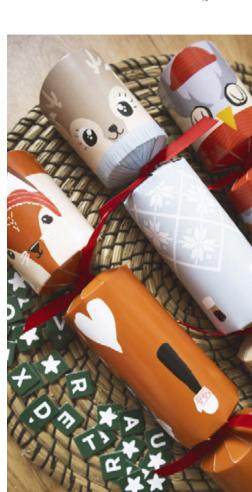

#### **WOODLAND WORDS**

12 INCH CRACKERS, 6 PER TRAY

Perfect for all the family, these Woodland Words crackers are fun and challenging in equal measure. 100% reusable\* and sure to get everyone talking, each guest will be scrambling to find the best word time and time again! \*word game is reusable.

FX0104-FMP Woodland Words FSC Mix

Each Cracker Contains a Hat, Satisfying Snap, Amusing Joke/Motto, 25 random Letter Tiles & a Tile Holder.