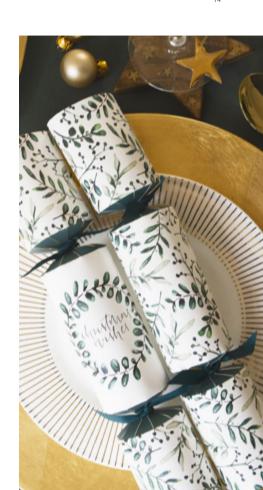

26

FORTNUM & MASON

TOAST

'

Cox & Cox LIBERTY

John Lewis

thornback & peel

Harping back to an era of elegance and grace, we've paired classic Regency style with sophisticated gifts. Perfect for anyone wanting to make a bold statement, whatever the occasion.

RG0601-FMP Red & Navy Gatsby FSC Mix

RG0602-FMP Ornate Silver FSC Mix

RG0604-FMP

Harlequin Explosion FSC Mix

Each Cracker Contains a Hat, Satisfying Snap, Amusing Joke/Motto & One of the Following Gifts: Silver Mirror, Silver Fish & Chip Fork, Spiral Egg Cup, Screwdriver Keyring, Reindeer Keychain & Measuring Cup.