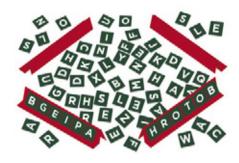

#### **WOODLAND WORDS**

12 INCH CRACKERS, 6 PER TRAY

Perfect for all the family, these Woodland Words crackers are fun and challenging in equal measure. 100% reusable\* and sure to get everyone talking, each guest will be scrambling to find the best word time and time again! \*word game is reusable.

FX0104-FMP Woodland Words FSC Mix

Each Cracker Contains a Hat, Satisfying Snap, Amusing Joke/Motto, 25 random Letter Tiles & a Tile Holder.