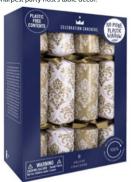

SL0612-FMP White & Gold Damask FSC Mix

SL0613-FMP Sage Wreath FSC Mix

SL0615-FMP Festive Cheer FSC Mix REUSABLE CONTENTS

These contents are designed to be used over

and over again.

SL0614-FMP Kraft Foliage FSC Mix

Each Cracker Contains a Hat, Satisfying Snap, Amusing Joke/Motto & One of the Following Gifts: Christmas Tree Decoration, Heart Paperclip, Bell Decoration, Tweezers, Stocking Cookie Cutter, Crossword Puzzle, Star Keyring, & Dot-to-Dot Puzzle.