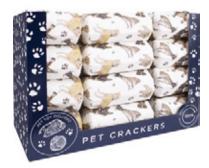

MS0101-FMP Mini Santa & Reindeer FSC Mix

Each Cracker Contains a Hat, Satisfying Snap, Amusing Joke/Motto & a Sticker Set.

MS0102-FMP Mini Soldier FSC Mix

MS0103-FMP Mini Penguin & Polar Bear FSC Mix

PET 13 INCH CRAC KERS, 12 PER POS 28

Our pet Christmas crackers are purr-fect for your four legged friends, ensure they can be part of the festivities too! Our pet crackers don't contain a snap in order not to damage their ears, however do contain a toy to keep them busy whilst you tuck into your Christmas dinner.

Each Cracker Contains a noise free bang card with an Amusing Joke & Gift for your pet.

PX0204-FMP Dog Cracker FSC Mix

Each Cracker Contains a noise free bang card with an Amusing Joke & Gift for your pet.