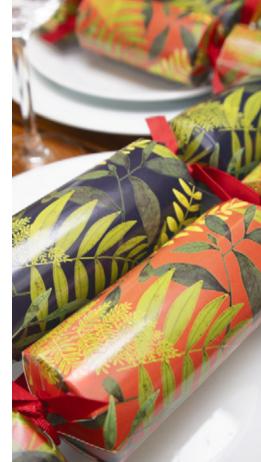

# KRAFT TRAY 12 INCH CRACKERS, 6 PER TRAY

Bring festive cheer to every event with our Kraft Trays. With a choice of seasonal patterns and filled with lovely gifts, these crackers are sure to be a people pleaser.

KT0101-FMP The Nutcracker FSC Mix

KT0103-FMP White Snowflake FSC Mix

Each Cracker Contains a Hat, Satisfying Snap, Amusing Joke/Motto & One of the Following Gifts: Padlock with Key, Heart Paperclip, Stocking Cookie Cutter, Wine Charms, Bottle Opener & Marbles.