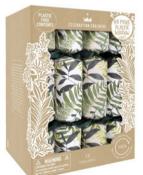

# KRAFT TRAY 12 INCH CRACKERS, 6 PER TRAY

Bring festive cheer to every event with our Kraft Trays. With a choice of seasonal patterns and filled with lovely gifts, these crackers are sure to be a people pleaser.

KT0102-FMP Christmas Jumper FSC Mix

KT0105-FMP Tropical Birds FSC Mix

Each Cracker Contains a Hat, Satisfying Snap, Amusing Joke/Motto & One of the Following Gifts: Padlock with Key, Heart Paperclip, Stocking Cookie Cutter, Wine Charms, Bottle Opener & Marbles.

KT0106-FMP Navy Palm FSC Mix

and over again.

REUSABLE CONTENTS NON-PLASTIC CONTENTS These contents are designed to be used over No content is made from, or includes, any plastic.