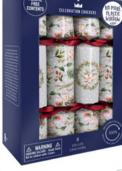

26

FORTNUM & MASON

TOAST

'

Cox & Cox LIBERTY

John Lewis

thornback & peel

Harping back to an era of elegance and grace, we've paired classic Regency style with sophisticated gifts. Perfect for anyone wanting to make a bold statement, whatever the occasion.

RG0601-FMP Red & Navy Gatsby FSC Mix

RG0602-FMP Ornate Silver FSC Mix

RG0604-FMP

Harlequin Explosion FSC Mix

Each Cracker Contains a Hat, Satisfying Snap, Amusing Joke/Motto & One of the Following Gifts: Silver Mirror, Silver Fish & Chip Fork, Spiral Egg Cup, Screwdriver Keyring, Reindeer Keychain & Measuring Cup.