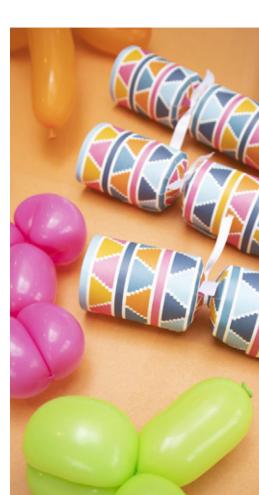

### HARLEQUIN MAGIC

12 INCH CRACKERS, 6 PER TRAY

Channel your inner Houdini and mystify your quests with our dazzling magic crackers. Complete with six individual magic tricks, these crackers are perfect for adding a touch of mystery to any gathering.

FX0109 Harlequin Magic

Each Cracker Contains a Hat, Satisfying Snap, Amusing Joke/Motto, Magic Instruction Sheet & One of the Following Magic Tricks:

Magic Cup, Three Balls Return, Magic Poker Cards, Wonderful Dice, Magic Dice in a Box & Rope Cut.