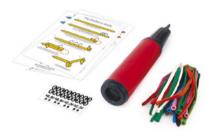

FX0108-FMP Balloon Modelling FSC Mix

Each Cracker Contains a Hat, Satisfying Snap, Amusing Joke/Motto, a double sided Balloon Modelling Instruction Sheet & 5 individual Balloons.

Inside you will find a Balloon Pump and Eye Stickers.

RECYCLABLE PACKAGING
The packaging is recyclable.

REUSABLE CONTENTS

These contents are designed to be used over and over again.

8