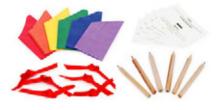

## COLOUR ME IN 12 INCH CRACKERS, 6 PER PACKET

Perfect for children, parents, grandparents... and everyone in between, these colour me in Christmas crackers will add a touch of individuality to every Christmas table. Just colour, roll, fill and tie and you're good to go!

SL0351 Santa & Elf Colour Me In

Each Pack Contains Hats, Cracker Flats with Satisfying Snaps, Amusing Jokes/Mottos, Ties & Colouring Pencils.

RECYCLABLE PACKAGING The packaging is recyclable.

REUSABLE CONTENTS These contents are designed to be used over and over again.

NON-PLASTIC CONTENTS No content is made from, or includes, any plastic.