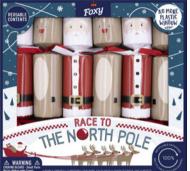

#### RACE TO THE NORTH POLE

12 INCH CRACKERS, 6 PER TRAY

115, 01 ER 11011

When Christmas dinner is over and everyone is more stuffed than the turkey, why not spruce things up with a (lightly) competitive race to the North Pole. These crackers are sure to provide an evening of endless family fun!

FX0101-FMP Race to the North Pole FSC Mix

Each Cracker Contains a Hat, Satisfying Snap, Amusing Joke/Motto & Racing Santa.

These crackers come with coloured stickers & racetrack.