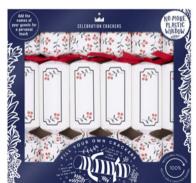

#### FILL YOUR OWN

12 INCH CRACKERS, 6 PER TRAY

Made with festive cheer and ready to be finished with love, these Fill Your Own are perfect for adding a unique twist to your Christmas table. Just fill with your own gifts, and tie the loose end with the ribbon provided for a unique cracker experience!

FY0103-FMP Kraft Botanical FYO FSC Mix

FY0104-FMP Sprig & Berry FYO FSC Mix

Each Cracker Contains a Hat, Satisfying Snap, & Amusing Joke/Motto Inside you will find Ties to secure the open end of the Cracker.

FY0105-FMP Bauble FYO FSC Mix

REUSABLE CONTENTS These contents are designed to be used over and over again.