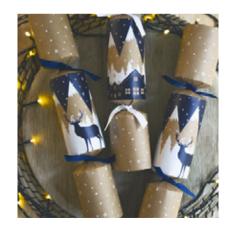

SD0101-FMP Red & Green Pinecone FSC Mix

SD0102-FMP Watercolour Tree FSC Mix

SD0103-FMP Golden Feather FSC Mix

SD0106-FMP Winter Scene FSC Mix

Each Cracker Contains a Hat, Satisfying Snap, Amusing Joke/Motto & One of the Following Gifts: Nail Clippers, Stocking Cookie Cutter, Wine Charms, Bottle Opener, Star Keyring, Tweezers, Metal Snap Hook & Tree Cookie Cutter.