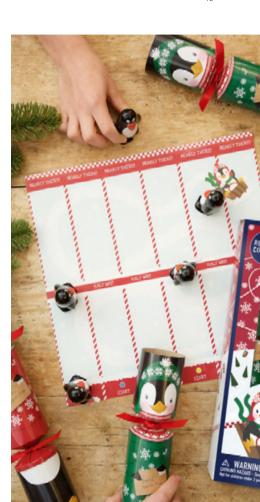

#### PENGUIN RACING

12 INCH CRACKERS, 6 PER TRAY

Ready...Set... Go! Don your Christmas jumpers and watch your penguins race down the track towards the finish line. There's 'snow' guessing who will come first, as all your guests cheer on their chosen racer. These crackers promise to keep the fun going even after they have been pulled.

FX0102-FMP Penguin Racing FSC Mix

Each Cracker Contains a Hat, Satisfying Snap, Amusing Joke/Motto & Racing Penguin.

These crackers come with coloured stickers & racetrack.