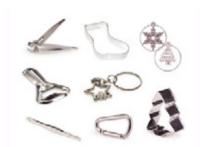

RG0601-FMP Red & Navy Gatsby FSC Mix

RG0602-FMP Ornate Silver FSC Mix

RG0604-FMP

Harlequin Explosion FSC Mix

Each Cracker Contains a Hat, Satisfying Snap, Amusing Joke/Motto & One of the Following Gifts: Silver Mirror, Silver Fish & Chip Fork, Spiral Egg Cup, Screwdriver Keyring, Reindeer Keychain & Measuring Cup.

KT0101-FMP The Nutcracker FSC Mix

KT0103-FMP White Snowflake FSC Mix

Each Cracker Contains a Hat, Satisfying Snap, Amusing Joke/Motto & One of the Following Gifts: Padlock with Key, Heart Paperclip, Stocking Cookie Cutter, Wine Charms, Bottle Opener & Marbles.

KT0102-FMP Christmas Jumper FSC Mix

KT0105-FMP Tropical Birds FSC Mix

Each Cracker Contains a Hat, Satisfying Snap, Amusing Joke/Motto & One of the Following Gifts: Padlock with Key, Heart Paperclip, Stocking Cookie Cutter, Wine Charms, Bottle Opener & Marbles.

KC0404-FMP Christmas Sprig FSC Mix

Each Cracker Contains a Hat, Satisfying Snap, Amusing Joke/Motto & One of the Following Gifts: Pencil Topper, Metal Yo-yo Wordsearch Puzzle, Stocking Cookie Cutter, Screwdriver Keyring, Heart Paperclip, Dotto-Dot Puzzle, Marbles, Wine Charms & Tweezers.