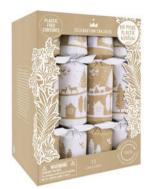

# KRAFT TRAY 12 INCH CRACKERS, 6 PER TRAY

Bring festive cheer to every event with our Kraft Trays. With a choice of seasonal patterns and filled with lovely gifts, these crackers are sure to be a people pleaser.

KT0101-FMP The Nutcracker FSC Mix

KT0103-FMP White Snowflake FSC Mix

Each Cracker Contains a Hat, Satisfying Snap, Amusing Joke/Motto & One of the Following Gifts: Padlock with Key, Heart Paperclip, Stocking Cookie Cutter, Wine Charms, Bottle Opener & Marbles.