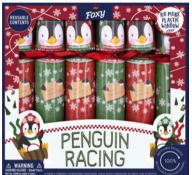

#### PENGUIN RACING

12 INCH CRACKERS, 6 PER TRAY

Ready...Set... Go! Don your Christmas jumpers and watch your penguins race down the track towards the finish line. There's 'snow' guessing who will come first, as all your guests cheer on their chosen racer. These crackers promise to keep the fun going even after they have been pulled.

FX0102-FMP Penguin Racing FSC Mix

Each Cracker Contains a Hat, Satisfying Snap, Amusing Joke/Motto & Racing Penguin.

These crackers come with coloured stickers & racetrack.