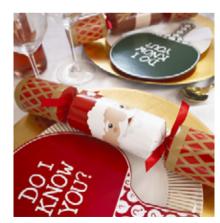

#### FAMILY CUBE 12 INCH CRACKERS, 12 PER TRAY

A fantastic way to cater for any friend or family occasions. Filled with a fun Do I Know You paddle game to get the party started.

CU0705-FMP Red & Green Nutcracker FSC Mix

CU0708-FMP Santa & Reindeer FSC Mix

Each Cracker Contains a Hat, Satisfying Snap, Amusing Joke/Motto & a double sided Question/Score Card. Inside you will find 2 Do I Know You? Playing Paddles.

CU0707-FMP Christmas Text FSC Mix