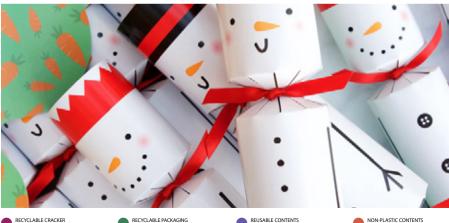

#### PIN THE NOSE 12 INCH CRACKERS, 6 PER TRAY

Adding a festive twist to an age old party classic, these pin the nose on the snowman crackers provide fun for all the family.

FX0103-FMP Pin The Nose FSC Mix

Each Cracker Contains a Hat, Satisfying Snap, Amusing Joke/ Motto & a reusable Carrot sticker to stick on to the poster. Inside you will find a Mask, a Winners Crown & a Pin The Nose Poster.

RECYCLABLE PACKAGING The packaging is recyclable.

REUSABLE CONTENTS These contents are designed to be used over and over again.

NON-PLASTIC CONTENTS No content is made from, or includes, any plastic.