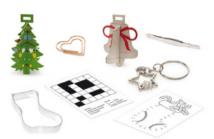

Each Cracker Contains a Hat, Satisfying Snap, Amusing Joke/Motto & One of the Following Gifts: Christmas Tree Decoration, Heart Paperclip, Bell Decoration, Tweezers, Stocking Cookie Cutter, Crossword Puzzle, Star Keyring, & Dot-to-Dot Puzzle.