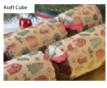

#### KRAFT CUBE 12 INCH CRACKERS, 12 PER TRAY

Make sure everyone has a cracker to pull with our Kraft Cubes which are filled with 12 crackers and bursting with glorious goodies

KC0403-FMP Floral Folk FSC Mix

KC0404-FMP Christmas Sprig FSC Mix

Each Cracker Contains a Hat, Satisfying Snap, Amusing Joke/Motto & One of the Following Gifts: Pencil Topper, Metal Yo-yo Wordsearch Puzzle, Stocking Cookie Cutter, Screwdriver Keyring, Heart Paperclip, Dotto-Dot Puzzle, Marbles, Wine Charms & Tweezers.