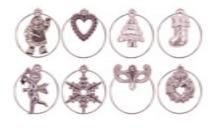

## MINI WINE CHARMS 5.5 INCH CRACKERS, 8 PER TRAY

It's not hard to love something as cute as our dinky Mini Cube crackers. Filled with a delicate wine charm, all quests will have a small reminder of unforgettable celebrations.

MN0120-FMP Mini Red & Green Nutcracker FSC Mix

Each Cracker Contains a Hat, Satisfying Snap, Amusing Joke/Motto & a Wine Charm.

MN0121-FMP Mini Christmas Emblems FSC Mix

The cracker itself is recyclable, however the ribbon, snap and adhesive must be removed