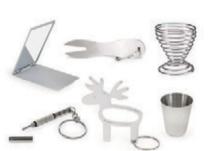

RG0601-FMP Red & Navy Gatsby FSC Mix

RG0602-FMP Ornate Silver FSC Mix

RG0604-FMP

Harlequin Explosion FSC Mix

Each Cracker Contains a Hat, Satisfying Snap, Amusing Joke/Motto & One of the Following Gifts: Silver Mirror, Silver Fish & Chip Fork, Spiral Egg Cup, Screwdriver Keyring, Reindeer Keychain & Measuring Cup.