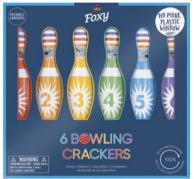

Bringing a family favourite to your home, these bowling crackers are sure to strike the right mark with everyone! With six bowling pins and a ball supplied, these crackers are the perfect way to pass the time whilst waiting for your main course!

FX0105-FMP Rainbow Bowling FSC Mix

Each Cracker Contains a Hat, Satisfying Snap, Amusing
Joke/Motto & a Bowling Pin.
Inside you will find a Rubber Bowling Ball & Bowling Alley.

RECYCLABLE PACKAGING

The packaging is recyclable.