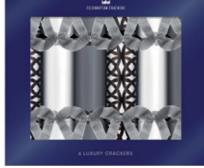

26

FORTNUM & MASON

TOAST

'

Cox & Cox LIBERTY

John Lewis

thornback & peel

Harping back to an era of elegance and grace, we've paired classic Regency style with sophisticated gifts. Perfect for anyone wanting to make a bold statement, whatever the occasion.

RG0601-FMP Red & Navy Gatsby FSC Mix

RG0602-FMP Ornate Silver FSC Mix

RG0604-FMP

Harlequin Explosion FSC Mix

Each Cracker Contains a Hat, Satisfying Snap, Amusing Joke/Motto & One of the Following Gifts: Silver Mirror, Silver Fish & Chip Fork, Spiral Egg Cup, Screwdriver Keyring, Reindeer Keychain & Measuring Cup.