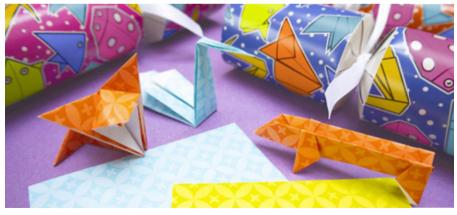

#### ORIGAMI 12 INCH CRACKERS, 6 PER TRAY

Unearth your creative side with our unique origami crackers. Whether you master the beautiful art of paper folding or give up and make a paper ball, we promise there will be a smile on every guests face once these crackers have been pulled!

FX0106-FMP Origami FSC Mix

Each Cracker Contains a Hat, Satisfying Snap, Amusing Joke/Motto, 3 Coloured Origami Papers & a double sided Animal Origami Instruction Sheet.

FX0107 Pastel Swirl Xylophone

Each Cracker Contains a Hat, Satisfying Snap, Amusing Joke/Motto, a Numbered Xylophone, Percussion Stick & Numbered Sticker.