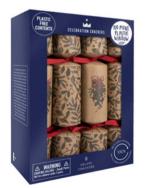

#### KRAFT CUBE 12 INCH CRACKERS, 12 PER TRAY

Make sure everyone has a cracker to pull with our Kraft Cubes which are filled with 12 crackers and bursting with glorious goodies

KC0403-FMP Floral Folk FSC Mix

KC0404-FMP Christmas Sprig FSC Mix

Each Cracker Contains a Hat, Satisfying Snap, Amusing Joke/Motto & One of the Following Gifts: Pencil Topper, Metal Yo-yo Wordsearch Puzzle, Stocking Cookie Cutter, Screwdriver Keyring, Heart Paperclip, Dotto-Dot Puzzle, Marbles, Wine Charms & Tweezers.