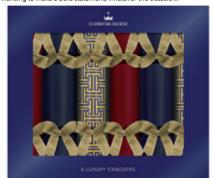

26

FORTNUM & MASON

TOAST

'

Cox & Cox LIBERTY

John Lewis

thornback & peel

Harping back to an era of elegance and grace, we've paired classic Regency style with sophisticated gifts. Perfect for anyone wanting to make a bold statement, whatever the occasion.

RG0601-FMP Red & Navy Gatsby FSC Mix

RG0602-FMP Ornate Silver FSC Mix

RG0604-FMP

Harlequin Explosion FSC Mix

Each Cracker Contains a Hat, Satisfying Snap, Amusing Joke/Motto & One of the Following Gifts: Silver Mirror, Silver Fish & Chip Fork, Spiral Egg Cup, Screwdriver Keyring, Reindeer Keychain & Measuring Cup.