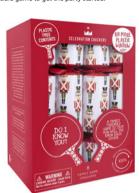

#### FAMILY CUBE 12 INCH CRACKERS, 12 PER TRAY

A fantastic way to cater for any friend or family occasions. Filled with a fun Do I Know You paddle game to get the party started.

CU0705-FMP Red & Green Nutcracker FSC Mix

CU0708-FMP Santa & Reindeer FSC Mix

Each Cracker Contains a Hat, Satisfying Snap, Amusing Joke/Motto & a double sided Question/Score Card. Inside you will find 2 Do I Know You? Playing Paddles.

CU0707-FMP Christmas Text FSC Mix