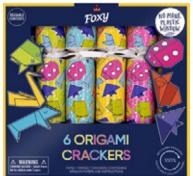

#### ORIGAMI 12 INCH CRACKERS, 6 PER TRAY

Unearth your creative side with our unique origami crackers. Whether you master the beautiful art of paper folding or give up and make a paper ball, we promise there will be a smile on every guests face once these crackers have been pulled!

FX0106-FMP Origami FSC Mix

Each Cracker Contains a Hat, Satisfying Snap, Amusing Joke/Motto, 3 Coloured Origami Papers & a double sided Animal Origami Instruction Sheet.

FX0107 Pastel Swirl Xylophone

Each Cracker Contains a Hat, Satisfying Snap, Amusing Joke/Motto, a Numbered Xylophone, Percussion Stick & Numbered Sticker.