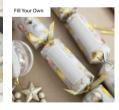

#### FILL YOUR OWN

12 INCH CRACKERS, 6 PER TRAY

Made with festive cheer and ready to be finished with love, these Fill Your Own are perfect for adding a unique twist to your Christmas table. Just fill with your own gifts, and tie the loose end with the ribbon provided for a unique cracker experience!

FY0103-FMP Kraft Botanical FYO FSC Mix

FY0104-FMP Sprig & Berry FYO FSC Mix

Each Cracker Contains a Hat, Satisfying Snap, & Amusing Joke/Motto Inside you will find Ties to secure the open end of the Cracker.

FY0105-FMP Bauble FYO FSC Mix

REUSABLE CONTENTS These contents are designed to be used over and over again.