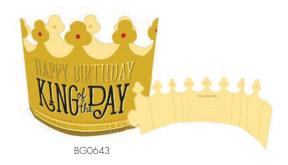

#### NEW WEARABLE PARTY CARDS (12cm x 18cm)

The new range of 3D greeting cards from Italy's leading brand in 6 wearable designs, made with heavy 350gsm board, all foiled and/or glittered with coloured envelopes.