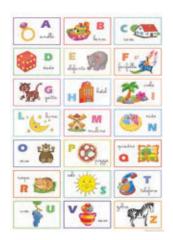

# **STITUTO FOTOCROMO ITALIANO**WRAPS/CARTA REGALO (50cm x 70cm)

Family printed in Florence on beautiful embossed Italian paper.

CR47 Cheron

CR29 Alfabeto

CR30 Architecttura

CR34 Cupola

CR35 Gondola

CR36 Dolce Vita