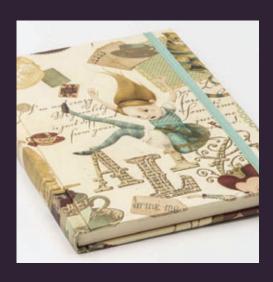

#### WRAPS $(50cm \times 70cm)$

Many Kartos wraps have gold printed highlights/foiling to create a stunning shimmering finish. (NB: \* = Wraps with gold highlights)

18-8515 Alice in Wonrland

18-8514 The Little Prince