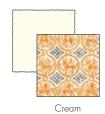

#### MEDIOVALIS SHEET STATIONERY (ENVELOPES)

Fine selection of cards with feathered deckled edge in white and cream. Recommended for all writing applications as well as letterpress printing and engraving. Excellent for announcements, invitations or any kind of correspondence. Luxury boxes of 100 pieces. The feathery edge is the result of sheets being naturally and carefully torn.

Stationery boxed in luxury packaging.

7cm x 10cm, gr m² 120 100 envelopes

9cm x 14cm, gr m² 120 100 envelopes

12.7cm x 12.7cm, gr m² 120 100 envelopes

12cm x 18cm, gr m² 120 100 envelopes

16cm x 21cm, gr m² 120 100 envelopes