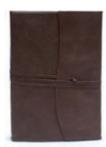

#### BELCRAFT BELCRAFT AMALFI COLLECTION

The Belcraft Amalfi collection of Journals are handmade in Florence from the finest soft, supple Italian leather. The leather wrap cover is stylishly cut with a matching leather strap to wrap the album closed. The interior contains creamy high-quality Italian acid-free plain writing paper which are fountain pen friendly. Every Belcraft Journal comes presented in a elegant gift box.

#### AMALFI **REFILLABLE** JOURNAL LARGE

15 x 21cm, 120 plain pages

Red AMALFIRRL

Chocolate AMALFIRCHL

#### AMALFI REFILLABLE JOURNAL **MEDIUM**

12 x 17cm, 120 plain pages

Black AMALFIRBKM

Rad AMALFIRRM

Chocolate AMALFIRCHM