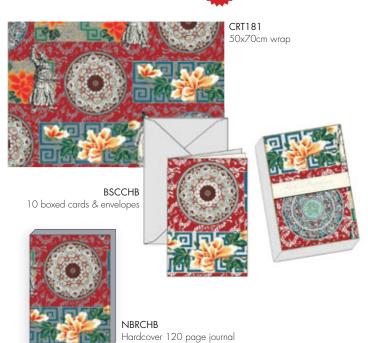

#### **NEW LIMITED EDITION** LUXURY COLLECTION (50cm x 70cm)

Luxury gold highlights featured on Arabian, Indian and Chinese designs.

### CHINESE INSPIRATION