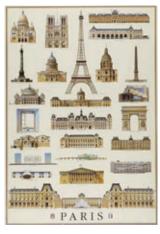

CRT118 Art Nouveau Blue

CRT530 Pinocchio

CRT639 Musical Score

VRSO20 Vivaldi Four Seasons

TSC067 Musical Notes

CRT651 Vintage Cars

CRT679 Vintage Bikes

CRT634 Paris Monuments Map

CRT655 Paris

CRT656 New York

TSC003 Gpyhens

TSC031 Brocade Gold

TSC042 Gold Hearts

TSC043 Red Hearts

DECORATIVE WRAPS (50cm x 70cm)

A fine collection of decorative papers with a mixture of Florentine designs from the renaissance and a large selection of contemporary designs.