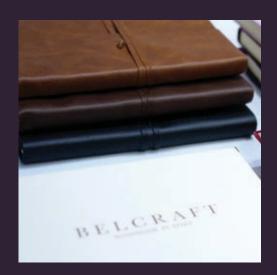

#### BELCRAFT BELCRAFT AMALFI COLLECTION

The Belcraft Amalfi collection of Journals are handmade in Florence from the finest soft, supple Italian leather. The leather wrap cover is stylishly cut with a matching leather strap to wrap the album closed. The interior contains creamy high-quality Italian acid-free plain writing paper which are fountain pen friendly. Every Belcraft Journal comes presented in a elegant gift box.