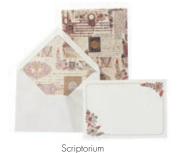

#### WRAPS (50cm x 70cm)

Many Kartos wraps have gold printed highlights/foiling to create a stunning shimmering finish. (NB: \* = Wraps with gold highlights)

18-5112 Wrap Florentia\*

18–5810 Wrap Florentine Blu\*

18-8563 Variopinta

18-7329 Wrap Blu Geo\*

18-7650 Wrap Scriptorium\*

18-8257\* Two Tone Crest

18–7550 Wrap Florentine Giglio\*

18-7687 Wrap Florentine- Green/Yellow\*

18–7794 Wrap Cipro\*

18–7975 Wrap Flora\*