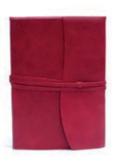

#### BELCRAFT BELCRAFT AMALFI COLLECTION

The Belcraft Amalfi collection of Journals are handmade in Florence from the finest soft, supple Italian leather. The leather wrap cover is stylishly cut with a matching leather strap to wrap the album closed. The interior contains creamy high-quality Italian acid-free plain writing paper which are fountain pen friendly. Every Belcraft Journal comes presented in a elegant gift box.

#### AMALFI **REFILLABLE** JOURNAL LARGE

15 x 21cm, 120 plain pages

Red AMALFIRRL

Chocolate AMALFIRCHL