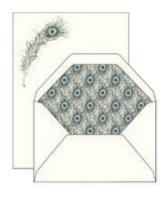

#### MEDIOVALIS SHEET STATIONERY (ENVELOPES)

Fine selection of cards with feathered deckled edge in white and cream. Recommended for all writing applications as well as letterpress printing and engraving. Excellent for announcements, invitations or any kind of correspondence. Luxury boxes of 100 pieces. The feathery edge is the result of sheets being naturally and carefully torn.

Stationery boxed in luxury packaging.

7cm x 10cm, gr m² 120 100 envelopes

9cm x 14cm, gr m² 120 100 envelopes

12.7cm x 12.7cm, gr m² 120 100 envelopes

12cm x 18cm, gr m² 120 100 envelopes

16cm x 21cm, gr m² 120 100 envelopes