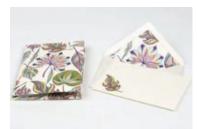

#### WRAPS $(50cm \times 70cm)$

Many Kartos wraps have gold printed highlights/foiling to create a stunning shimmering finish. (NB: \* = Wraps with gold highlights)

18-8515 Alice in Wonrland

18-8514 The Little Prince

18–8516 Wizard of Oz

18-8708 Peter Pan

18-8275 Roboto

18–8258 Vintage Safari

18–8259 Balloons

18-8566 Dream Catcher

18–8574 Flower Dragonflys

18-8723 Black and White Bubbles

18–8736 Flowers Modern

18–8722 Floral Black

18-8715 Retro Floral

18-8465 Spots\*

18-8464 Buttons\*