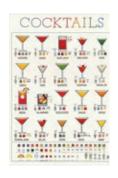

#### **ISTITUTO FOTOCROMO ITALIANO** WRAPS/CARTA REGALO (50cm x 70cm)

Family printed in Florence on beautiful embossed Italian paper.

CR54 Bank Notes

CR90 Suchard

CR92 Cocktails

CR93 Crocodiles & Alligators