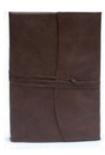

#### BELCRAFT BELCRAFT AMALFI COLLECTION

The Belcraft Amalfi collection of Journals are handmade in Florence from the finest soft, supple Italian leather. The leather wrap cover is stylishly cut with a matching leather strap to wrap the album closed. The interior contains creamy high-quality Italian acid-free plain writing paper which are fountain pen friendly. Every Belcraft Journal comes presented in a elegant gift box.

#### AMALFI **REFILLABLE** JOURNAL LARGE

15 x 21cm, 120 plain pages

Red AMALFIRRL

Chocolate AMALFIRCHL

#### AMALFI REFILLABLE JOURNAL **MEDIUM**

12 x 17cm, 120 plain pages

Black AMALFIRBKM

Rad AMALFIRRM

Chocolate AMALFIRCHM

#### AMALFI NON-REFILLABLE JOURNAL LARGE

15 x 21cm, 120 plain pages

Black AMALFINRBKL

AMALFINRRL

Chocolate **AMALFINRCHL** 

#### AMALFI NON-REFILLABLE JOURNAL **MEDIUM**

12 x 17cm, 120 plain pages

Black AMALFINRBKM

Red AMALFINRRM

Chocolate **AMALFINRCHM** 