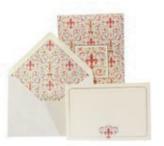

#### CLASSICA ITALIANA – LETTERPRESS STATIONERY

Made on a traditional letterpress machine, featuring designs from the fifteenth century printed on high quality soft paper. Each design available in single correspondence cards or folded double thank-you cards.

#### CLASSICA ITALIANA - GOLD FOILED BOXED STATIONERY

This is a collection of boxed 100% cotton stationery with hot foil pressed gold foiling and matching lined envelopes. Each design available in single correspondence cards or folded double thank—you cards.

#### CLASSICA ITALIANA – BOXED STATIONERY

This is a collection of boxed stationery with an embossed border and lined envelopes.

 $11.5 cm \times 17 cm, gr m^2 240$ 10 folded cards + 10 lined envelopes

BSC419