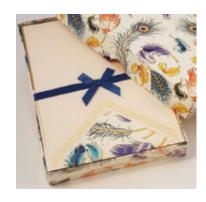

#### BOXED WRITING STATIONERY

10 sheets of cotton writing paper with matching lined envelope. (Each sheet measures 16 x 21.5 cm, 120 gr m²)

PLM001 17 x 23cm, 120 gr m2

Stationery boxed in luxury packaging

#### **BOXED WRITING STATIONERY**

Boxed social stationery set of 10 deckled/ torn edge sheets and 10 matching envelopes. (Each sheet measures 17 x 23 cm, 120 gr m²)

Cream paper stationery boxed in luxury packaging.