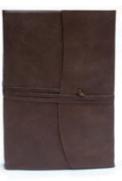

#### BELCRAFT BELCRAFT AMALFI COLLECTION

The Belcraft Amalfi collection of Journals are handmade in Florence from the finest soft, supple Italian leather. The leather wrap cover is stylishly cut with a matching leather strap to wrap the album closed. The interior contains creamy high-quality Italian acid-free plain writing paper which are fountain pen friendly. Every Belcraft Journal comes presented in a elegant gift box.

#### AMALFI **REFILLABLE** JOURNAL LARGE

15 x 21cm, 120 plain pages

Red AMALFIRRL

Chocolate AMALFIRCHL