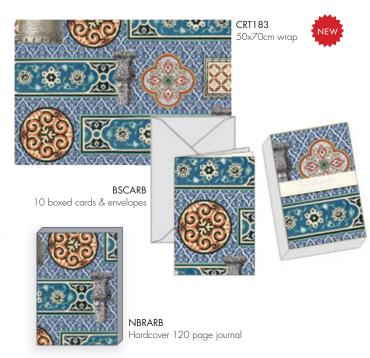

# Paperie

ARTISAN STATIONERY & PAPER 2019/2020 CATALOGUE















#### **NEW LIMITED EDITION** LUXURY COLLECTION (50cm x 70cm)

Luxury gold highlights featured on Arabian, Indian and Chinese designs.







#### INDIAN INSPIRATION





Hardcover 120 page journal

### CHINESE INSPIRATION





#### LETTERPRESS WRAPS (50cm x 70cm)

These unique ROSSI creations are all based on designs from the 15th and 16th century – they are all produced using letterpress techniques and machinery for a unique textured finish. (N.B: The design is inset inside a white border on each sheet)





#### LETTERPRESS WRAPS (50cm x 70cm)

These unique ROSSI creations are all based on designs from the 15th and 16th century – they are all produced using letterpress techniques and machinery for a unique textured finish. (N.B: The design is inset inside a white border on each sheet)



#### RUM CARTA E RIGHT I DAI 1931

#### DECORATIVE WRAPS (50cm x 70cm)

A fine collection of decorative papers with a mixture of Florentin