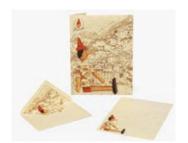

#### LETTERPRESS WRAPS (50cm x 70cm)

These unique ROSSI creations are all based on designs from the 15th and 16th century – they are all produced using letterpress techniques and machinery for a unique textured finish. (N.B: The design is inset inside a white border on each sheet)