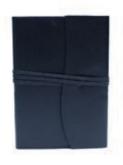

#### BELCRAFT BELCRAFT AMALFI COLLECTION

The Belcraft Amalfi collection of Journals are handmade in Florence from the finest soft, supple Italian leather. The leather wrap cover is stylishly cut with a matching leather strap to wrap the album closed. The interior contains creamy high-quality Italian acid-free plain writing paper which are fountain pen friendly. Every Belcraft Journal comes presented in a elegant gift box.

#### AMALFI REFILLABLE JOURNAL **MEDIUM**

12 x 17cm, 120 plain pages

Black AMALFIRBKM

Rad AMALFIRRM

Chocolate AMALFIRCHM