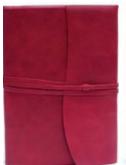

#### BELCRAFT BELCRAFT AMALFI COLLECTION

The Belcraft Amalfi collection of Journals are handmade in Florence from the finest soft, supple Italian leather. The leather wrap cover is stylishly cut with a matching leather strap to wrap the album closed. The interior contains creamy high-quality Italian acid-free plain writing paper which are fountain pen friendly. Every Belcraft Journal comes presented in a elegant gift box.

#### AMALFI **REFILLABLE** JOURNAL LARGE

15 x 21cm, 120 plain pages

Red AMALFIRRL

Chocolate AMALFIRCHL