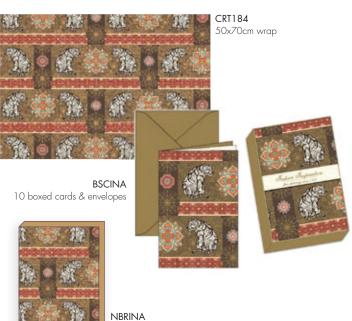

#### **NEW LIMITED EDITION** LUXURY COLLECTION (50cm x 70cm)

Luxury gold highlights featured on Arabian, Indian and Chinese designs.

#### INDIAN INSPIRATION

Hardcover 120 page journal