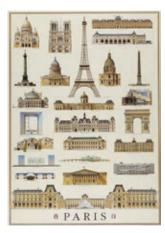

CRT118 Art Nouveau Blue

CRT530 Pinocchio

CRT639 Musical Score

VRSO20 Vivaldi Four Seasons

TSC067 Musical Notes

CRT651 Vintage Cars

CRT679 Vintage Bikes

CRT634 Paris Monuments Map

CRT655 Paris

CRT656 New York

TSC003 Gpyhens

TSC031 Brocade Gold

TSC042 Gold Hearts

TSC043 Red Hearts

DECORATIVE WRAPS (50cm x 70cm)

A fine collection of decorative papers with a mixture of Florentine designs from the renaissance and a large selection of contemporary designs.