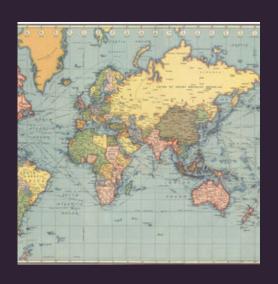

#### WRAPS/CARTA REGALO - MAPS (ITALY, WORLD, CONTINENTS) (50cm x 70cm)

Family printed in Florence on beautiful embossed Italian paper.

CR109 World Hemispheres

CR110 World Constellations

CR71 Hemisphere Antique World

CRO9 Mappe de Mondo

CR74 Mondo Moderno

CR10 Europa

CR68 Asia

CR69 Americas

CR70 Africa