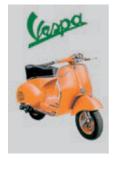

# ISTITUTO FOTOCROMO ITALIANO WRAPS/CARTA REGALO (50cm x 70cm)

Family printed in Florence on beautiful embossed Italian paper.

CRO1 Italia

CRO2 Frutta e Verdura

CRO3 Vintage Poster

CRO4 Cinema

CRO5 Vespa e Lambretta