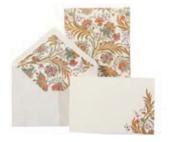

#### CLASSICA ITALIANA – LETTERPRESS STATIONERY

Made on a traditional letterpress machine, featuring designs from the fifteenth century printed on high quality soft paper. Each design available in single correspondence cards or folded double thank-you cards.