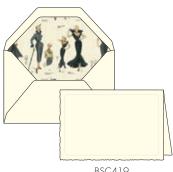

#### CLASSICA ITALIANA – BOXED STATIONERY

This is a collection of boxed stationery with an embossed border and lined envelopes.

 $11.5 cm \times 17 cm, gr m^2 240$ 10 folded cards + 10 lined envelopes

BSC419