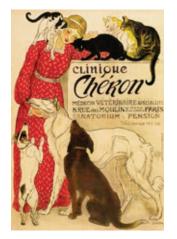

# **STITUTO FOTOCROMO ITALIANO**WRAPS/CARTA REGALO (50cm x 70cm)

Family printed in Florence on beautiful embossed Italian paper.

CR47 Cheron

CR29 Alfabeto

CR30 Architecttura

CR34 Cupola

CR35 Gondola

CR36 Dolce Vita