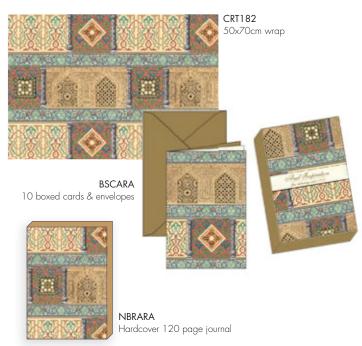

# Paperie

ARTISAN STATIONERY & PAPER 2019/2020 CATALOGUE















#### **NEW LIMITED EDITION** LUXURY COLLECTION (50cm x 70cm)

Luxury gold highlights featured on Arabian, Indian and Chinese designs.







#### INDIAN INSPIRATION





Hardcover 120 page journal

### CHINESE INSPIRATION





#### LETTERPRESS WRAPS (50cm x 70cm)

These unique ROSSI creations are all based on designs from the 15th and 16th century – they are all produced using letterpress techniques and machinery for a unique textured finish. (N.B: The design is inset inside a white border on each sheet)





#### LETTERPRESS WRAPS (50cm x 70cm)

These unique ROSSI creations are all based on designs from the 15th and 16th century – they are all produced using letterpress techniques and machinery for a unique textured finish. (N.B: The design is inset inside a white border on each sheet)



#### RUM CARTA E RIGHT I DAI 1931

#### DECORATIVE WRAPS (50cm x 70cm)

A fine collection of decorative papers with a mixture of Florent