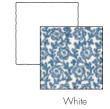

#### MEDIOVALIS SHEET STATIONERY (ENVELOPES)

Fine selection of cards with feathered deckled edge in white and cream. Recommended for all writing applications as well as letterpress printing and engraving. Excellent for announcements, invitations or any kind of correspondence. Luxury boxes of 100 pieces. The feathery edge is the result of sheets being naturally and carefully torn.

Stationery boxed in luxury packaging.

7cm x 10cm, gr m² 120 100 envelopes

9cm x 14cm, gr m² 120 100 envelopes

12.7cm x 12.7cm, gr m² 120 100 envelopes

12cm x 18cm, gr m² 120 100 envelopes

16cm x 21cm, gr m² 120 100 envelopes