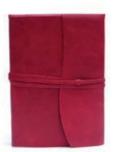

#### BELCRAFT BELCRAFT AMALFI COLLECTION

The Belcraft Amalfi collection of Journals are handmade in Florence from the finest soft, supple Italian leather. The leather wrap cover is stylishly cut with a matching leather strap to wrap the album closed. The interior contains creamy high-quality Italian acid-free plain writing paper which are fountain pen friendly. Every Belcraft Journal comes presented in a elegant gift box.

#### AMALFI **REFILLABLE** JOURNAL LARGE

15 x 21cm, 120 plain pages

Red AMALFIRRL

Chocolate AMALFIRCHL