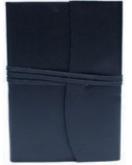

#### BELCRAFT BELCRAFT AMALFI COLLECTION

The Belcraft Amalfi collection of Journals are handmade in Florence from the finest soft, supple Italian leather. The leather wrap cover is stylishly cut with a matching leather strap to wrap the album closed. The interior contains creamy high-quality Italian acid-free plain writing paper which are fountain pen friendly. Every Belcraft Journal comes presented in a elegant gift box.

#### AMALFI NON-REFILLABLE JOURNAL LARGE

15 x 21cm, 120 plain pages

Black AMALFINRBKL

AMALFINRRL

Chocolate **AMALFINRCHL** 