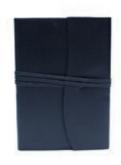

#### BELCRAFT BELCRAFT AMALFI COLLECTION

The Belcraft Amalfi collection of Journals are handmade in Florence from the finest soft, supple Italian leather. The leather wrap cover is stylishly cut with a matching leather strap to wrap the album closed. The interior contains creamy high-quality Italian acid-free plain writing paper which are fountain pen friendly. Every Belcraft Journal comes presented in a elegant gift box.

#### AMALFI **REFILLABLE** JOURNAL LARGE

15 x 21cm, 120 plain pages

Red AMALFIRRL

Chocolate AMALFIRCHL